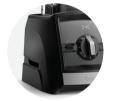

## HIGH-PERFORMANCE BLENDER

With high-performance engineering to crush even the toughest ingredients through years of daily use, it's not just a blender, it's a Vitamix® kitchen appliance.

covers parts, labour and return shipping both ways

Machine Measurements: 43.18H x 20.32W x 27.94D cm • 5.38 kg

**Box Measurements:** 41.91H x 29.54W x 33.02D cm • 7.26 kg