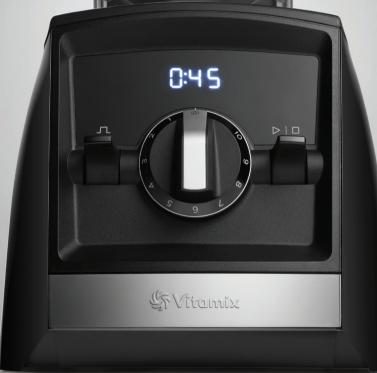

## \$\footnote{\text{Vitamix}}

A2300i

ASCENT™ SERIES

DIGITAL TIMER

0:45

VARIABLE SPEED CONTROL + PULSE

10
YEAR FULL WARRANTY