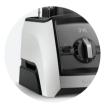

## HIGH-PERFORMANCE BLENDER

With high-performance engineering to crush even the toughest ingredients through years of daily use, it's not just a blender, it's a Vitamix® kitchen appliance.

covers parts, labour and return shipping both ways

Machine Measurements: 43.18H x 20.32W x 27.94D cm • 5.38 kg

**Box Measurements:** 41.91H x 29.54W x 33.02D cm • 7.26 kg