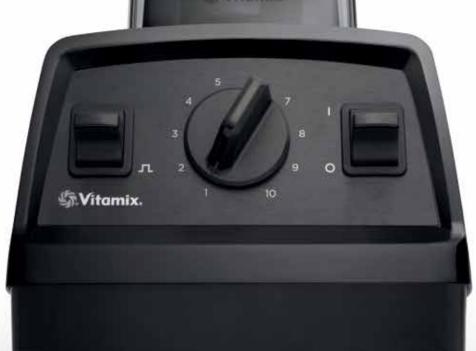

E310

EXPLORIAN™ SERIES

VARIABLE SPEED CONTROL + PULSE





5

YEAR FULL WARRANTY

## BUILT TO LAST

With high-performance engineering to crush even the toughest ingredients through years of daily use, it's not just a blender, it's a Vitamix® kitchen appliance.



5-Year Full Warranty



**Laser-Cut Blades** 



Metal Drive System



1.4 L Container

covers parts, labor, and return shipping both ways made of hardened stainless steel deliver the same quality blends for years to come

securely joins container and motor base for maximum durability ideal for blending medium batches for small family meals



Black

Item #: 0658600

Machine Measurements: 45.7H x 20.3W x 23D cm • 5.3 kg

**Box Measurements:**  $41.9H \times 33W \times 29.6D \text{ cm} \cdot 7.3 \text{ kg}$