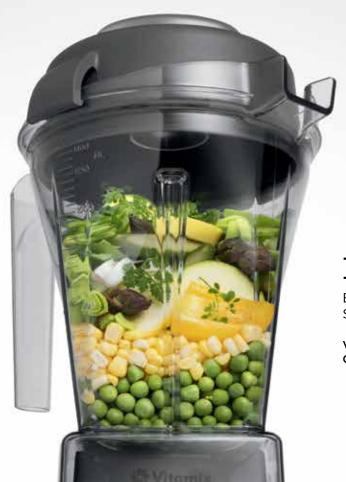

Metal Drive System

1.4 L Container

covers parts, labor, and return shipping both ways made of hardened stainless steel deliver the same quality blends for years to come

securely joins container and motor base for maximum durability ideal for blending medium batches for small family meals