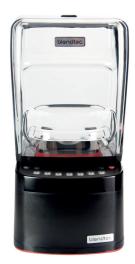

## STEALTH 885<sup>™</sup>

#### Stealth Technology ensures an uninterrupted atmosphere

The Stealth 885 includes a sleek sound enclosure and proprietary airflow innovations that enable operation at nearly the sound level of a normal conversation.

#### Standard features

**MOTOR** 

3.8 peak horsepower, 15 AMP/120V or 7.5 AMP/220V available

**INTERFACE** 

Tactile interface

SOUND ENCLOSURE

Fully enclosed, easy-to-clean blending station. Advanced sound enclosure helps blender operate at nearly the sound level of normal conversation.