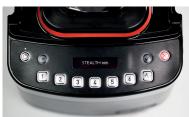

#### **Customized cycles provide consistent** results every time

In addition to 42 preprogrammed cycles, users can create custom blends with the online Blend Wizard™, then store up to 14 on the blender for one-touch operation.

#### Standard features

**MOTOR** 

3.8 peak horsepower, 15 AMP/120V or 7.5 AMP/220V available

**INTERFACE** 

Tactile interface

SOUND ENCLOSURE

Fully enclosed, easy-to-clean blending station. Advanced sound enclosure helps blender operate at nearly the sound level of normal conversation.