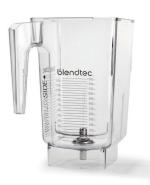

**BPA-free Wildside+ jar** 14 SECONDS to a perfectly blended drink

Blunt safety blade **10X STRONGER** than traditional blades

**Ultra High-Speed Motor** 3.8 PEAK HP blends the toughest ingredients