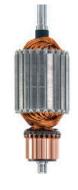

#### Standard features

**MOTOR** 

3.8 peak horsepower, 15 AMP/120V or 7.5 AMP/220V available

**INTERFACE** 

Tactile interface

SOUND ENCLOSURE

Fully enclosed, easy-to-clean blending station. Advanced sound enclosure helps blender operate at nearly the sound level of normal conversation.