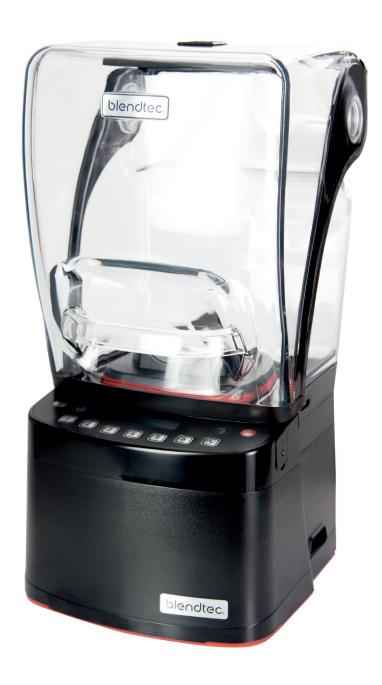

## STEALTH 885<sup>™</sup>

# The world's quietest commercial blender

The Stealth 885 combines durability, power, and a wealth of exciting features including a tactile touch pad. Simply put, it's the quietest, most advanced, and easiest to use commercial blender on the planet.

#### Stealth Technology ensures an uninterrupted atmosphere

The Stealth 885 includes a sleek sound enclosure and proprietary airflow innovations that enable operation at nearly the sound level of a normal conversation.