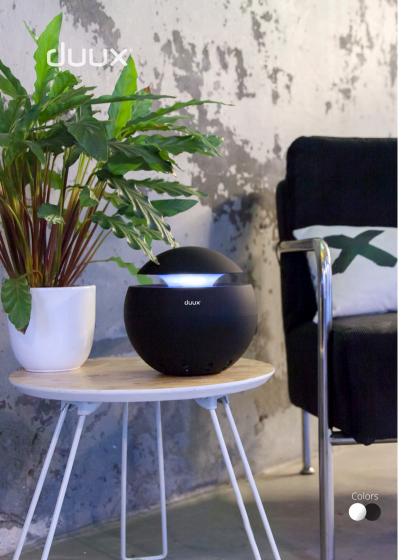

#### Compact and personal

Keep your personal surrounding clean and save space in style: that is what Sphere is all about. This compact, elegant air purifier is perfect for smaller areas and can even travel with you when you switch rooms.

#### Lights on

The additional nightlight sets a mystic mood and creates extra convenience during the evening and night. All Sphere's settings can be adjusted with a single button operation.