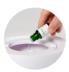

#### Aromatherapy

Besides removing, Sphere can also add to the air as it doubles as a vaporizer for essential oils! Just add a couple of drops of aromatherapy to the oil tank and enjoy relaxing aromas throughout the room.