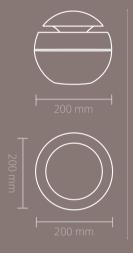

### Specifications

- Rated power 2.5w
- HEPA + active carbon filter
- Built-in ionize
- LED nightlight
- Silent operation (<32dBa)</li>
- · Effective area up to 10m.
- Aromatherapy cul
- Including USB plug
- · Low energy consumption