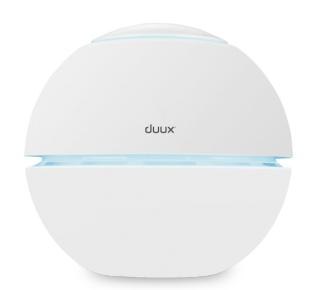

# Your personal air humidifier

#### Personal comfort

Sphere makes any room look stylish and makes sure your personal space is provided with optimum humidity. This compact, elegant humidifier is perfect for smaller areas and can even travel with you when you switch rooms.

#### Ease of use

Sphere can be controlled with the illuminated key panel on top of the device. The timer and interval modes are ideal for night-time use and extend the run time on a full water tank.

#### Lights on

The additional nightlight sets a mystic mood and creates extra convenience during the evening and night. The nightlight uses energy-efficient LEDs and can be controlled separately.