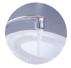

#### Instant mist

The ultrasonic technology produces cold mist in just a matters of seconds. This humidifying technique is highly energy-efficient and whisper quiet.