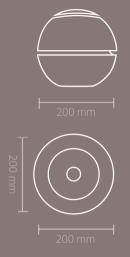

### Specifications

- · Rated power 15w
- 700 ml water tank
- 360 degrees humidifying
  - ED nightlight
- Max. mist output 130ml/h
- 1,2,4 hour timer and interval function
- Empty tank warning
- Effective area up to 15m2
- Suitable for aromatherapy
- Ultrasonic technology