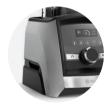

## A3500i

ASCENT™ SERIES

TOUCH INTERFACE

5 PROGRAMME SETTINGS

PROGRAMMABLE TIMER

VARIABLE SPEED CONTROL + PULSE

**SMOOTHIES** 

FROZEN DESSERTS

## HIGH-PERFORMANCE BLENDER

With high-performance engineering to crush even the toughest ingredients through years of daily use, it's not just a blender, it's a Vitamix® kitchen appliance.

10-Year Full Warranty

## **Brushed Stainless Finish**

Machine Measurements: 43.18H x 20.32W x 27.94D cm • 5.38 kg

**Box Measurements:** 41.91H x 29.54W x 33.02D cm • 7.26 kg