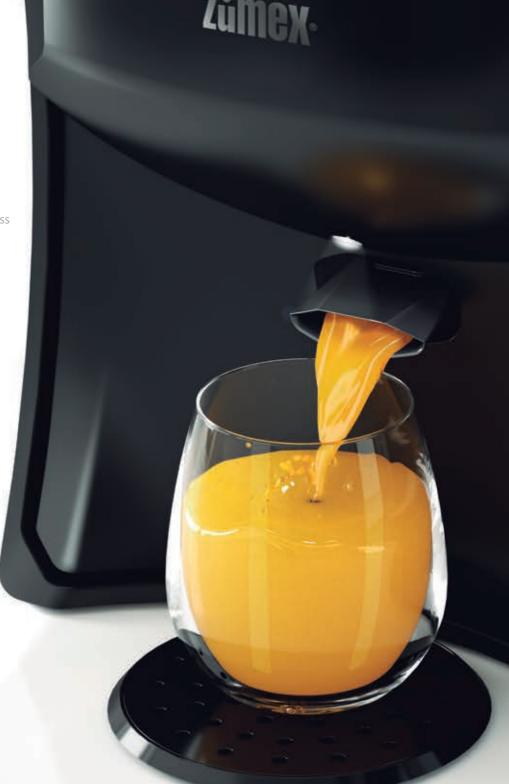

### AUTOMATIC, JUST LIKE YOU WANTED

Gone are the days of squeezing oranges one by one; so that squeezing juice does not make you miss a beat.

### FROM 0 TO 25 cl IN 15 SECONDS

We know that time cannot be an impediment, so Soul squeezes at high speeds, producing a juice in 15 seconds and 12 pieces of fruit a minute.

DIMENSIONS 260 x 430 x 435 mm.